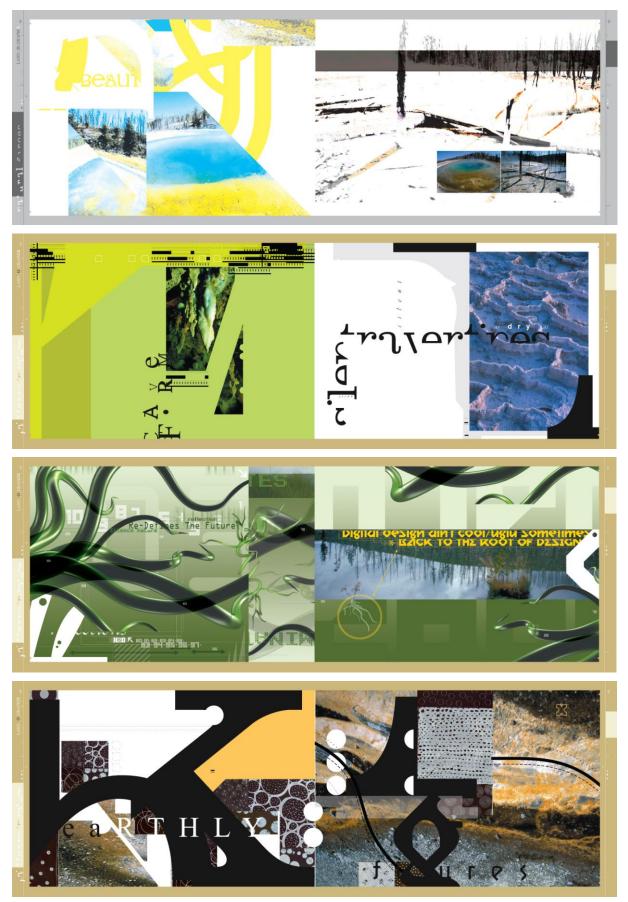

## Landographix

Design by Yoong Wah Alex Wong and Didem Çarikçi Wong

A photographic study with nature through design: **Landographix** is a blend of graphical elements and typographic explorations over landscape photography. It is a unique combination and experimental design mixture of a designer and a photographer perspectives. The typographic experimentation aims to enhance and diversify the meaning of the landscape photographs, to present the imagery from the designer's view while causing a manipulation. Patterns, rhythms and textures as elements of nature reshapes insight, essence, composition and structure through design elements.