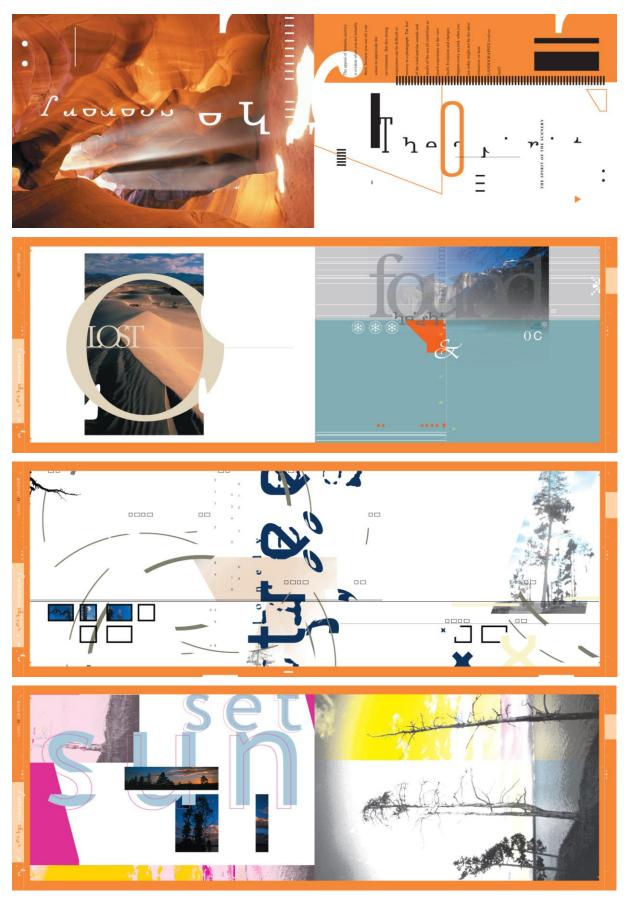

## Landographix

Design by Yoong Wah Alex Wong and Didem Çarikçi Wong

A photographic study with nature through design: **Landographix** is a blend of graphical elements and typographic explorations over landscape photography. It is a unique combination and experimental design mixture of a designer and a photographer perspectives. The typographic experimentation aims to enhance and diversify the meaning of the landscape photographs, to present the imagery from the designer's view while causing a manipulation. Patterns, rhythms and textures as elements of nature reshapes insight, essence, composition and structure through design elements.