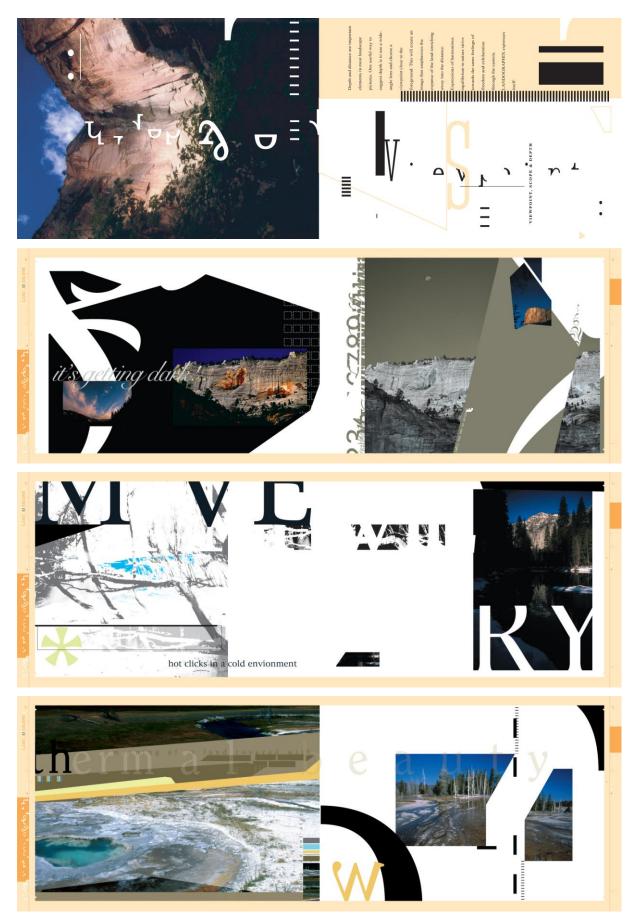

## Landographix

Design by Yoong Wah Alex Wong and Didem Çarikçi Wong

A photographic study with nature through design: **Landographix** is a blend of graphical elements and typographic explorations over landscape photography. It is a unique combination and experimental design mixture of a designer and a photographer perspectives. The typographic experimentation aims to enhance and diversify the meaning of the landscape photographs, to present the imagery from the designer's view while causing a manipulation. Patterns, rhythms and textures as elements of nature reshapes insight, essence, composition and structure through design elements.