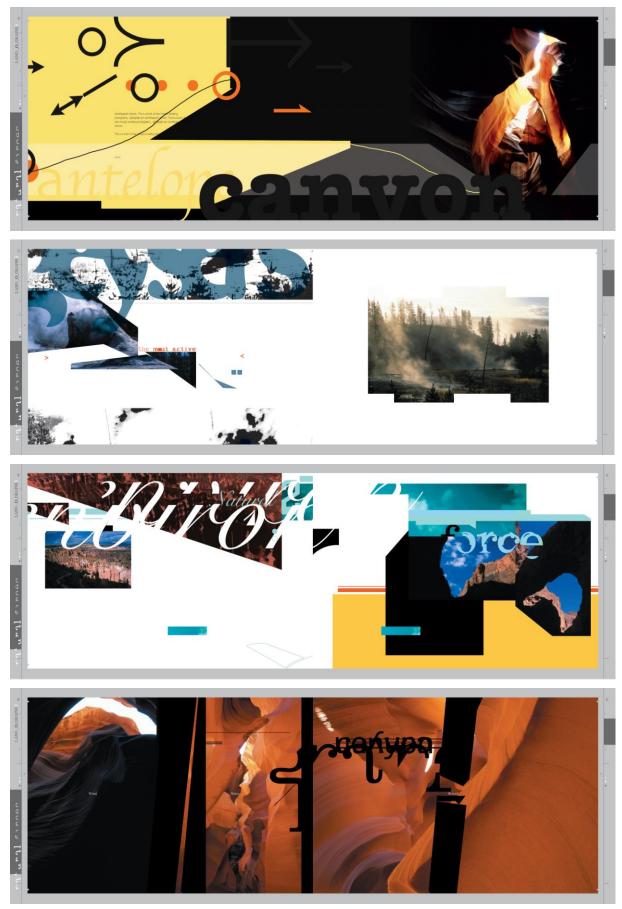

## Landographix

Design by Yoong Wah Alex Wong and Didem Çarikçi Wong

A photographic study with nature through design: **Landographix** is a blend of graphical elements and typographic explorations over landscape photography. It is a unique combination and experimental design mixture of a designer and a photographer perspectives. The typographic experimentation aims to enhance and diversify the meaning of the landscape photographs, to present the imagery from the designer's view while causing a manipulation. Patterns, rhythms and textures as elements of nature reshapes insight, essence, composition and structure through design elements.