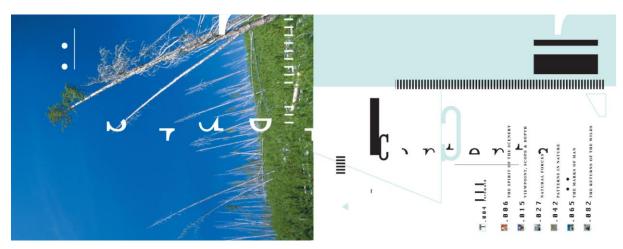

## Landographix

Design by Yoong Wah Alex Wong and Didem Çarikçi Wong

A photographic study with nature through design: **Landographix** is a blend of graphical elements and typographic explorations over landscape photography. It is a unique combination and experimental design mixture of a designer and a photographer perspectives. The typographic experimentation aims to enhance and diversify the meaning of the landscape photographs, to present the imagery from the designer's view while causing a manipulation. Patterns, rhythms and textures as elements of nature reshapes insight, essence, composition and structure through design elements.