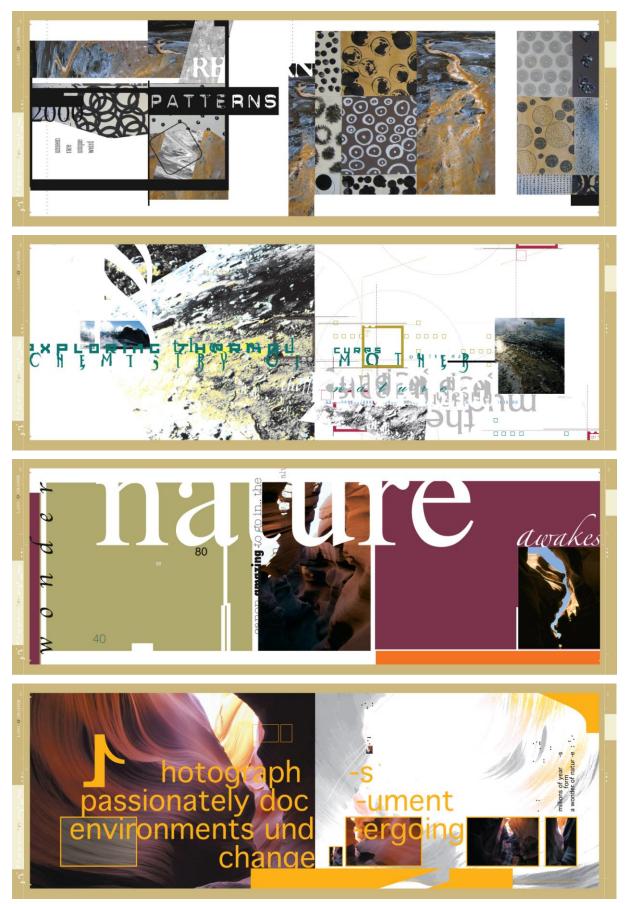

## Landographix

Design by Yoong Wah Alex Wong and Didem Çarikçi Wong

A photographic study with nature through design: **Landographix** is a blend of graphical elements and typographic explorations over landscape photography. It is a unique combination and experimental design mixture of a designer and a photographer perspectives. The typographic experimentation aims to enhance and diversify the meaning of the landscape photographs, to present the imagery from the designer's view while causing a manipulation. Patterns, rhythms and textures as elements of nature reshapes insight, essence, composition and structure through design elements.