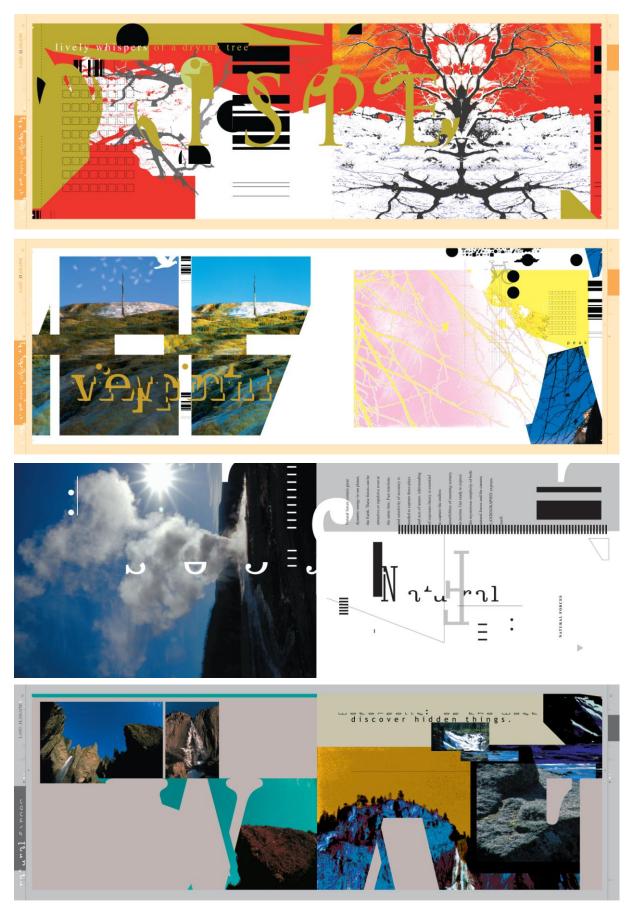

## Landographix

Design by Yoong Wah Alex Wong and Didem Çarikçi Wong

A photographic study with nature through design: **Landographix** is a blend of graphical elements and typographic explorations over landscape photography. It is a unique combination and experimental design mixture of a designer and a photographer perspectives. The typographic experimentation aims to enhance and diversify the meaning of the landscape photographs, to present the imagery from the designer's view while causing a manipulation. Patterns, rhythms and textures as elements of nature reshapes insight, essence, composition and structure through design elements.