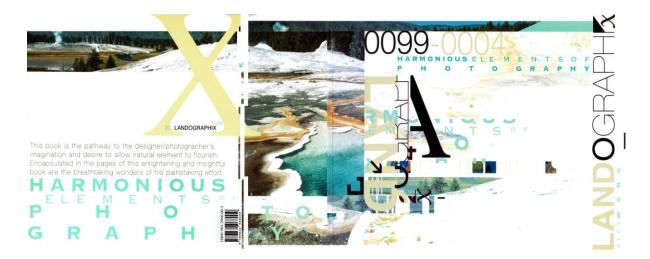

## Landographix

Design by Yoong Wah Alex Wong and Didem Çarikçi Wong

A photographic study with nature through design: **Landographix** is a blend of graphical elements and typographic explorations over landscape photography. It is a unique combination and experimental design mixture of a designer and a photographer perspectives. The typographic experimentation aims to enhance and diversify the meaning of the landscape photographs, to present the imagery from the designer's view while causing a manipulation. Patterns, rhythms and textures as elements of nature reshapes insight, essence, composition and structure through design elements.