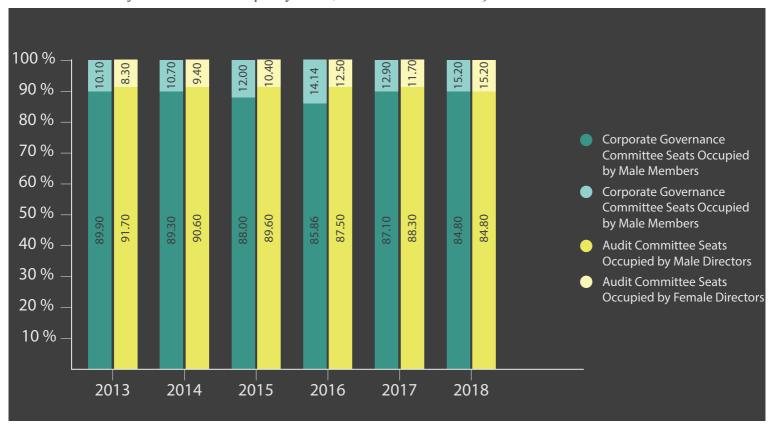

#### Composition of Board Committees

In 2018 there are 2041 board committee seats. 15 % of Audit Committee members and 15.2% of Corporate Governance Committee members are women as shown in Table 2.6. These figures corresponded to 112 seats in audit committees, and 133 seats in corporate governance committees.

Table 2.6: Overview of female and male held committee memberships in 2018

| Female Held Audit Committee Membership                   | 112 | 15.0 % |
|----------------------------------------------------------|-----|--------|
| Male Held Audit Committee Membership                     | 627 | 85.0 % |
| Female Held Corporate Governance Committee Directorships | 133 | 15.2 % |
| Male Held Corporate Governance Committee Directorships   | 742 | 84.8 % |

Chart 2.12 presents the slow progress in gender diversity in board committees over the years.

Chart 2.12: Overview of Committee Seats Occupied by Female/Male Directors between 2013-2018

While the committee membership showed a slow progress for women, as presented in Chart 2.13, independent woman directors had a higher probability of being elected as committee chairs in 2018 compared to 2017. In 2018 10.4% of corporate governance committees and 12.2 % of audit committees had a female chair.