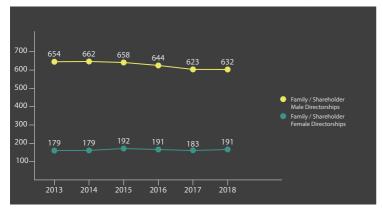

# Overview of Family/Shareholder Female-Male Directorships in BIST

In 2018, there were 191 female directors affiliated with owner families in BIST compared to 183 in 2017. There is an increase in both male and female directors affiliated with owner families in 2018. We cautiously associate the increased involvement of owner families in boards with the increased corporate risk stemming from Turkey's economic fragility and high levels of corporate debt.

Chart 2.6: Number of Seats Occupied by Female and Male Directors Affiliated with Controlling Families in BIST between 2013-2018