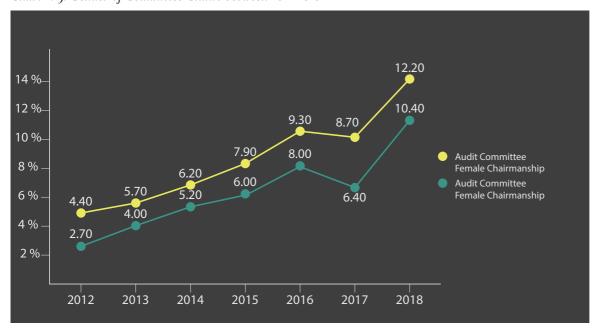

Chart 2.12 presents the slow progress in gender diversity in board committees over the years.

Chart 2.12: Overview of Committee Seats Occupied by Female/Male Directors between 2013-2018

While the committee membership showed a slow progress for women, as presented in Chart 2.13, independent woman directors had a higher probability of being elected as committee chairs in 2018 compared to 2017. In 2018 10.4% of corporate governance committees and 12.2 % of audit committees had a female chair.

Chart 2.13: Gender of Committee Chairs between 2012-2018