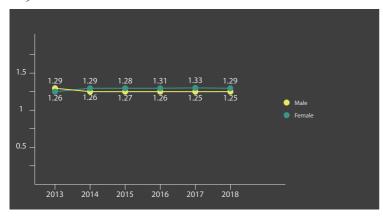

These numbers reveal that each female director sits in 1.29 boards and each male director sits in 1.26 boards on the average. Chart 2.2. presents the trend in holding multiple board seats for women and men over the years. We don't see an upward trend in the number of boards per woman director and in any case the current figure is much below a number that would indicates a 'golden skirt' phenomena.