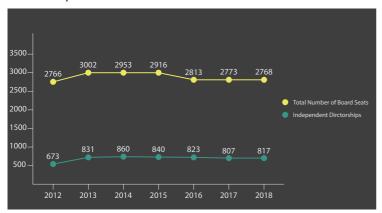

#### Overview of Board Seats

The number of BIST companies since 2012 varied between 403 and 427 (in 2013) over the past 6 years. In 2018, there were 403 companies listed in BIST- the lowest number since 2012. Accordingly, the total number of board seats was 2768, slightly lower than the number of seats in 2017. There is, however, an increase in the absolute number of independent board members compared to 2017 as seen in Chart 2.1. corresponding to a slight increase in the ratio of independent board members from 29.1 to 29.5 percent. In 2018, the average board size is 6.9, slightly lower than 7.2 in 2017.

Chart 2.1: Total Number of Board Seats and Independent Directorships between 2012-2018 in BIST

In 2018, 326 women held 421 directorships whereas 1868 men held 2347 as shown in Table 2.1. The percentage of women holding multiple directorships is 18% (59 out of 326) and the percentage of men holding multiple directorships is slightly lower at 16 % (305 out of 1868). Table 2.1. presents the numbers of board seats occupied by men and women in detail.