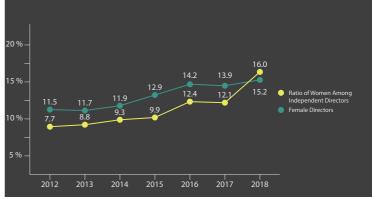

#### Overview of Female Directors in BIST

In 2018, 421 women were elected to the board of companies listed in BIST representing 15.2% of all directors. This represents a 10 % increase from 2017. As shown in Chart 2.7 below, this increase is attributed to the 32% increase in the ratio of independent woman directors from 12.1% to 16%.

Chart 2.7: Overview of Female Directors and Independent Female Directors between 2012-2018