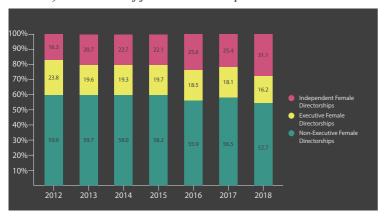

The majority of 421 female directors in BIST boards are classified as non-executive directors (84%) with 131 of them being independent and 223 being non-executive but not independent directors. As shown in Chart 2.8 only 67 (16%) of the female directors are executive.

Chart 2.8: Breakdown of Independent Directors in BIST in 2018

Chart 2.9 shows the share of independent female directors within the population of all female directors since 2012 demonstrating that the new woman directors enter the boards as independent directors.

Chart 2.9: Breakdown of female directorships between 2012-2018