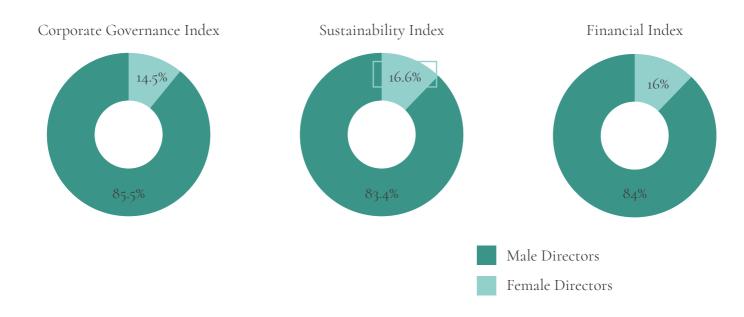

#### BIST Financial Index, BIST Corporate Governance Index and Sustainability Index

There were 158 companies in BIST Financial Index, 48 companies in Corporate Governance Index and 50 companies in Sustainability Index in 2018. Percentage of female directors in the companies that constitute the Corporate Governance Index is lower than the percentage of female directors in the companies that constitute the Financial Index as in 2017. Sustainability Index companies have the highest percentage of women on their boards.

Figure 1: Percentages of female and male directors in Financial Index, Corporate Governance Index and Sustainability Index