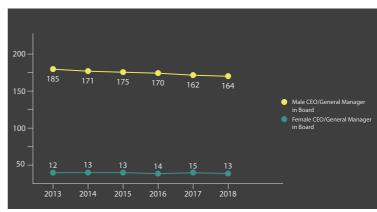

Chart 2.10: Number of Female and Male Chairperson between 2012-2018

The ratio of female CEOs remains to be very low. In 2018, only 13 companies appointed a female CEO corresponding to only 3% of all BIST companies. The number of male CEOs is 164 representing 40 per cent of all companies as shown in Chart 2.10. 226 companies (56%) did not appoint a board member as the CEO. The disclosure requirements are not comprehensive enough to clarify whether the Chairperson or another board member is the head of execution when a board member is not classified as the CEO.

Chart 2.11: Number of Female and Male CEO or General Manager on the Board between 2012-2018