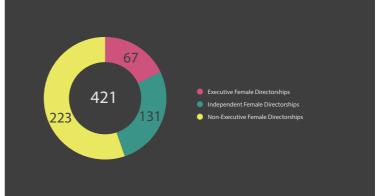

#### Breakdown of Female Directors on BIST Boards

The breakdown of female directors is presented in Table 2.3 below. The board seats occupied by professional women have increased from 142 in 2012 to 230 in 2018 with 88 new seats.

Table 2.3: Number of Female Directors in BIST between 2012-2018

|                    | 2012 | 2013 | 2014 | 2015 | 2016 | 2017 | 2018 |
|--------------------|------|------|------|------|------|------|------|
| Independent        | 52   | 73   | 80   | 83   | 102  | 98   | 131  |
| Professionals      | 90   | 101  | 93   | 101  | 107  | 103  | 99   |
| Executive          | 33   | 24   | 22   | 23   | 20   | 17   | 16   |
| Non-Executive      | 57   | 77   | 71   | 78   | 86   | 86   | 83   |
| Family/Shareholder | 177  | 179  | 179  | 192  | 191  | 185  | 191  |
| Executive          | 44   | 45   | 46   | 51   | 53   | 54   | 51   |
| Non-Executive      | 133  | 134  | 133  | 141  | 138  | 131  | 140  |
| Total              | 319  | 353  | 352  | 376  | 399  | 386  | 421  |

The majority of 421 female directors in BIST boards are classified as non-executive directors (84%) with 131 of them being independent and 223 being non-executive but not independent directors. As shown in Chart 2.8 only 67 (16%) of the female directors are executive.

Chart 2.8: Breakdown of Independent Directors in BIST in 2018

Chart 2.9 shows the share of independent female directors within the population of all female directors since 2012 demonstrating that the new woman directors enter the boards as independent directors.