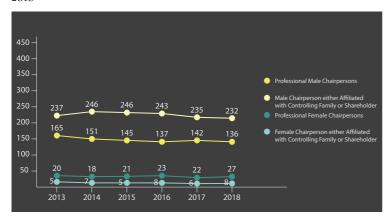

#### Women and Men in Chairperson/CEO/General Manager Positions on BIST Boards

Only 35 companies have appointed a female chairperson in 2018 corresponding to 8% of all companies. As shown in Chart 2.10, 27 of the 35-female chairpersons are affiliated with the controlling families and/or they directly own significant number of shares. Only 8 professional women were appointed as the chair compared to 136 professional men being appointed as the chair.

Chart 2.10: Number of Female and Male Chairperson between 2012-2018

The ratio of female CEOs remains to be very low. In 2018, only 13 companies appointed a female CEO corresponding to only 3% of all BIST companies. The number of male CEOs is 164 representing 40 per cent of all companies as shown in Chart 2.10. 226 companies (56%) did not appoint a board member as the CEO. The disclosure requirements are not comprehensive enough to clarify whether the Chairperson or another board member is the head of execution when a board member is not classified as the CEO.