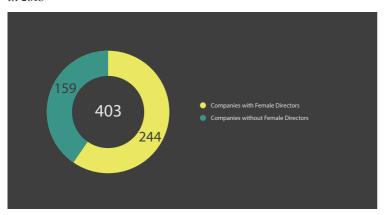

## Overview of Gender Diversity in BIST Company Boards in 2018

In 2018, out of 403, 159 companies did not have a female director in their boards. Those companies with all male boards are listed in Appendix A. Chart 2.3 presents the breakdown of companies with or without female directors.