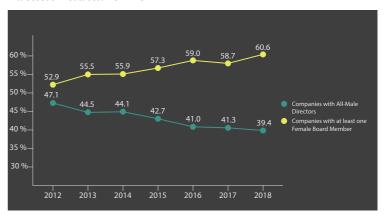

Chart 2.3: Number of BIST Companies with/without female directors in 2018

Chart 2.4 demonstrates the slight increase in the ratio of companies with a female director compared to 2017. In 2018, 60.6% of the companies had at least one female board member while this figure was 58.7% in 2017. In 2018, 10.4% of BIST companies have at least 3 female directors compared to 8.7% in 2017.