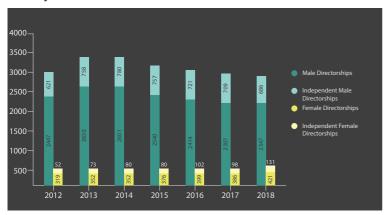

#### Overview of Board Seats

The number of BIST companies since 2012 varied between 403 and 427 (in 2013) over the past 6 years. In 2018, there were 403 companies listed in BIST- the lowest number since 2012. Accordingly, the total number of board seats was 2768, slightly lower than the number of seats in 2017. There is, however, an increase in the absolute number of independent board members compared to 2017 as seen in Chart 2.1. corresponding to a slight increase in the ratio of independent board members from 29.1 to 29.5 percent. In 2018, the average board size is 6.9, slightly lower than 7.2 in 2017.

Chart 2.1: Total Number of Board Seats and Independent Directorships between 2012-2018 in BIST

In 2018, 326 women held 421 directorships whereas 1868 men held 2347 as shown in Table 2.1. The percentage of women holding multiple directorships is 18% (59 out of 326) and the percentage of men holding multiple directorships is slightly lower at 16 % (305 out of 1868). Table 2.1. presents the numbers of board seats occupied by men and women in detail.

#### Overview of Male and Female Board Seats in BIST

Table 2.2 and Chart 2.5 represent the change in total number of board seats and the number of female and independent directors between 2012-2018. Out of 817 independent directors in 2018, 131 were female. The ratio of female independent members within total independent members are consistently increasing.

Table 2.2: Number of Total Board Seats and Independent Director Seats by Gender Between 2012-2018

|                                    | 2012 | 2013 | 2014 | 2015 | 2016 | 2017 | 2018 | %     |
|------------------------------------|------|------|------|------|------|------|------|-------|
| Independent<br>Female<br>Directors | 52   | 73   | 80   | 80   | 102  | 98   | 131  | 16.03 |
| Female<br>Directors                | 319  | 352  | 352  | 376  | 399  | 386  | 421  |       |
| Independent<br>Male<br>Directors   | 621  | 758  | 780  | 757  | 721  | 709  | 686  | 83.97 |
| Male<br>Directors                  | 2447 | 2650 | 2601 | 2540 | 2414 | 2387 | 2347 |       |

Chart 2.5: Number of Total Board Seats and Independent Director Seats by Gender Between 2012-2018